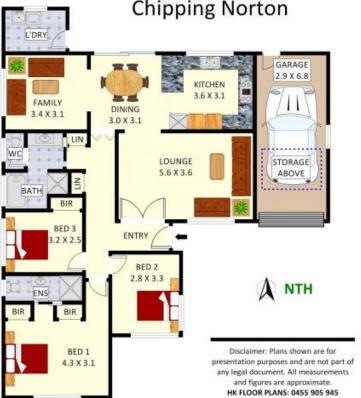

## 9 Ashfordby Street, Chipping Norton

Plans shown are only indicative of layout. Dimensions are approximate.