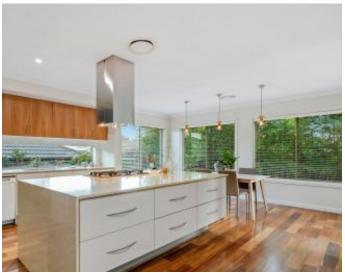

## A Few Inviting Features:

- Appealing facade with manicured gardens
- Long hallway extending down to main family area
- 2 tone kitchen with middle island + gas cooking