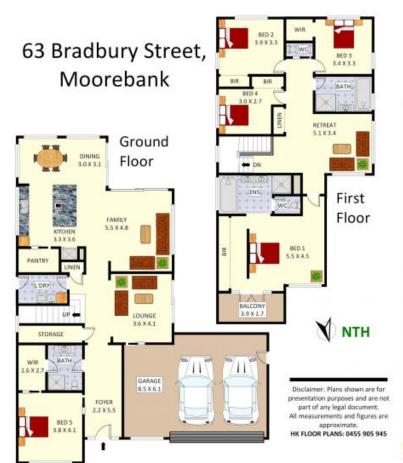

## 5 BED BAT

3 ATH CA

## **NEW RECORD - GEORGES FAIR!**

Contact: Joshua Prestia 02 9755 4222

0404 252 695

Type: House Sold Date: 15/05/2021 Land: 661.8m2

https://www.realequity.com.au

Plans shown are only indicative of layout. Dimensions are approximate.