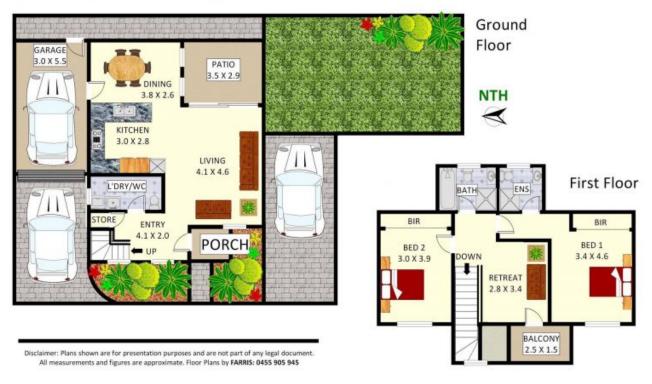

## 2/186 Newbridge Road, Moorebank

Plans shown are only indicative of layout. Dimensions are approximate.