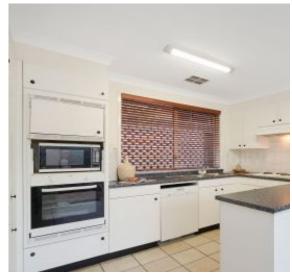

### A Few Inviting Features:

- Appealing facade with gorgeous greenery
- Huge living room upon entrance of home
- Sun-infused, combined kitchen/dining room