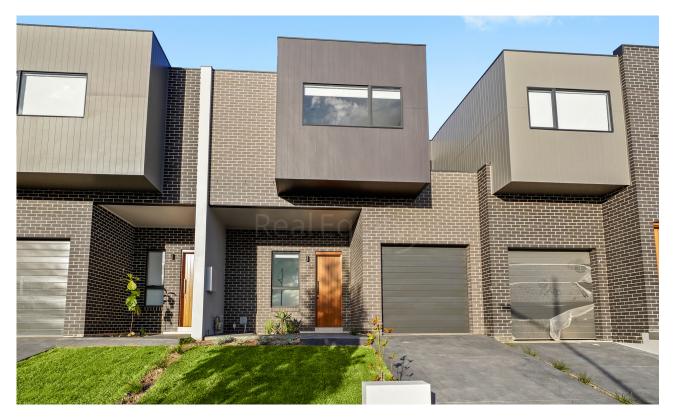

## **EDMONDSON PARK, NSW**1b Donaldson Road

Perfectly positioned opposite St Francis Catholic College is this stylish four-bedroom townhouse ready for occupation, features include:

- Foyer entry with study nook
- Open plan tiled lounge and dining leading to rear yard
- Gas kitchen with dishwasher and contemporary finishes throughout
- Four bright and spacious bedrooms with built-in robes
- Master bedroom with walk-in robe and ensuite
- Sleek bathroom with freestanding tub and separate shower
- Internal laundry, ducted air conditioning throughout, rainwater tank