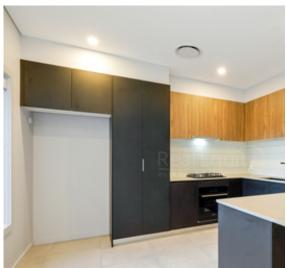

## **EDMONDSON PARK, NSW**1b Donaldson Road

Perfectly positioned opposite St Francis Catholic College is this stylish four-bedroom townhouse ready for occupation, features include:

- Foyer entry with study nook
- Open plan tiled lounge and dining leading to rear yard
- Gas kitchen with dishwasher and contemporary finishes throughout
- Four bright and spacious bedrooms with built-in robes
- Master bedroom with walk-in robe and ensuite
- Sleek bathroom with freestanding tub and separate shower
- Internal laundry, ducted air conditioning throughout, rainwater tank