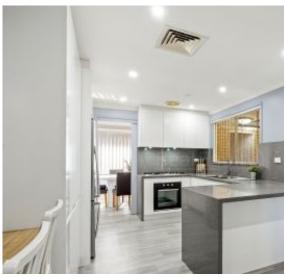

## A Few Inviting Features:

- Appealing facade with manicured lawns/gardens
- Open-plan living area upon entrance of home
- Lovely kitchen with ample cupboard space
- Gas-top cooking + stainless steel appliances