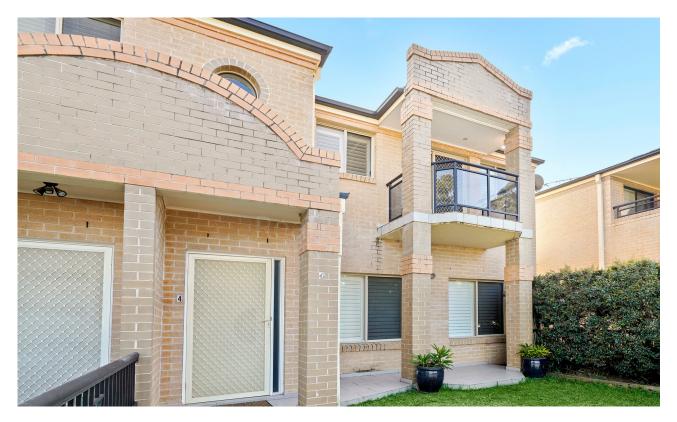

## CHIPPING NORTON, NSW 4/19-23 Central Avenue

Greeted with a beautiful open plan layout and an extremely well-thought design, this lovely residence showcases fresh interiors, quality finishes, and appealing aspects soaking loads of sun.

## Features

- 3 great size bedrooms
- Main bedroom with en suite
- Spacious lounge and dining tiled throughout
- Modern kitchen, stainless steel appliances, stone benchtops
- Main bathroom with separate bath & shower
- Low maintenance rear backyard and entertaining area