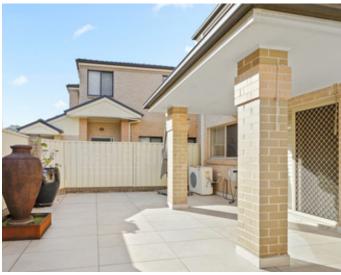

## Features

- 3 great size bedrooms
- Main bedroom with en suite
- Spacious lounge and dining tiled throughout
- Modern kitchen, stainless steel appliances, stone benchtops
- Main bathroom with separate bath & shower
- Low maintenance rear backyard and entertaining area