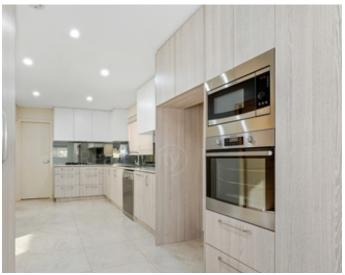

## Features:

- 3 Spacious carpeted bedrooms
- Built-ins and ceiling fans in all bedrooms
- Huge gas kitchen with dishwasher
- Stainless steel appliances
- Glass kitchen splashbacks
- Covered outdoor area