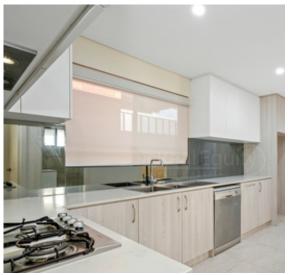

## Features:

- 3 Spacious carpeted bedrooms
- Built-ins and ceiling fans in all bedrooms
- Huge gas kitchen with dishwasher
- Stainless steel appliances
- Glass kitchen splashbacks
- Covered outdoor area