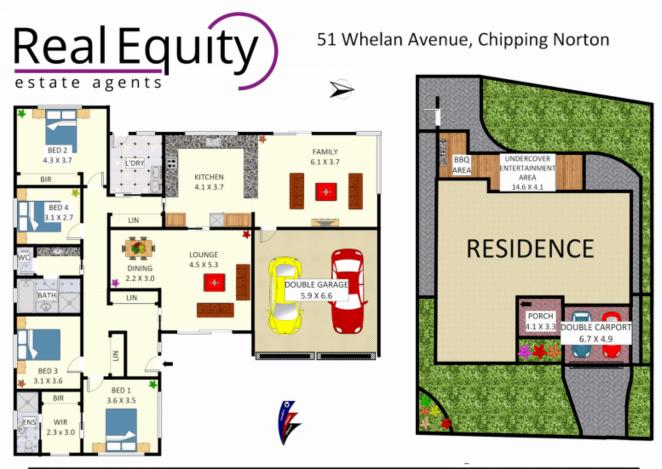

Total land size approx. 750sqm Total frontage approx. 21.3metres

Features:

SOLD! Contact:

Type:

Land:

Sold Date:

Joshua Prestia 02 9755 4222 0404 252 695 Ammar El Ayoubi 02 9755 4222 0455 245 802 House 03/07/2021 750m2 https://www.realequity.com.au

Disclaimer: Plans shown are for presentation purposes and are not part of any legal document. All measurements and figures are approximate. Floor Plans by MUS: 0404 538 655

Plans shown are only indicative of layout. Dimensions are approximate.