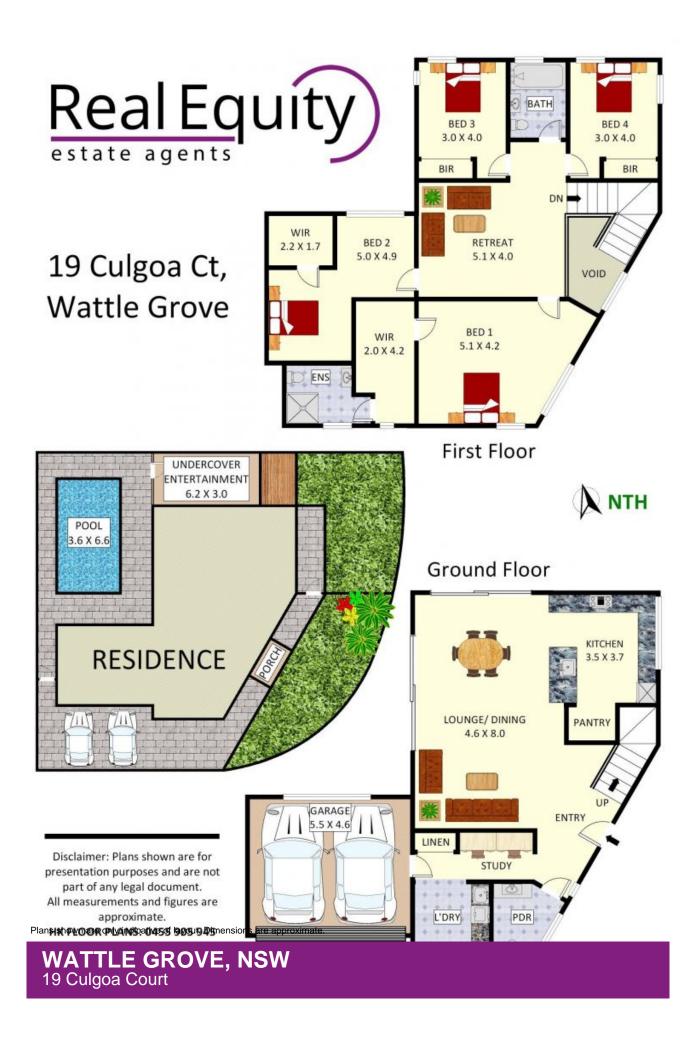

## WATTLE GROVE, NSW 19 Culgoa Court

Situated on a great corner block and in the growing suburb of Wattle Grove, this beautiful dual-level residence presents itself as new with it's stylish and quality inclusions. An instantly captivating facade that lures you into a phenomenal interior offering a seamless transition from indoor to outdoor living, this home is absolutely perfect for the family who love to entertain as it contains large open living areas and a sparkling swimming pool creating the epitome of luxurious living.