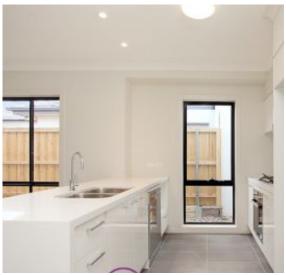

## Features:

- Huge open plan lounge & dining spaces
- Gourmet kitchen with quality inclusions
- 3 Spacious bedrooms with built in robes
- Master with en-suite and walk in robe
- Stylish bathroom with separate shower and bath
- Split system air conditioning