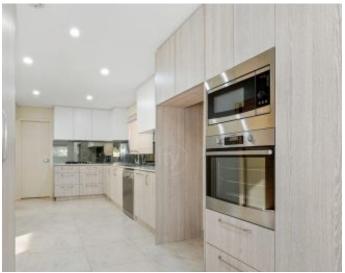

## Features:

- 3 Spacious carpeted bedrooms
- Built-ins and ceiling fans in all bedrooms
- Huge gas kitchen with dishwasher
- Stainless steel appliances
- Glass kitchen splashbacks
- Covered outdoor area