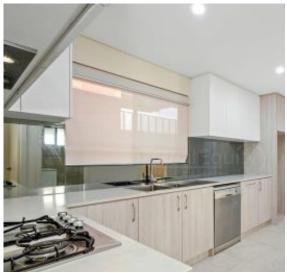

## Features:

- 3 Spacious carpeted bedrooms
- Built-ins and ceiling fans in all bedrooms
- Huge gas kitchen with dishwasher
- Stainless steel appliances
- Glass kitchen splashbacks
- Covered outdoor area