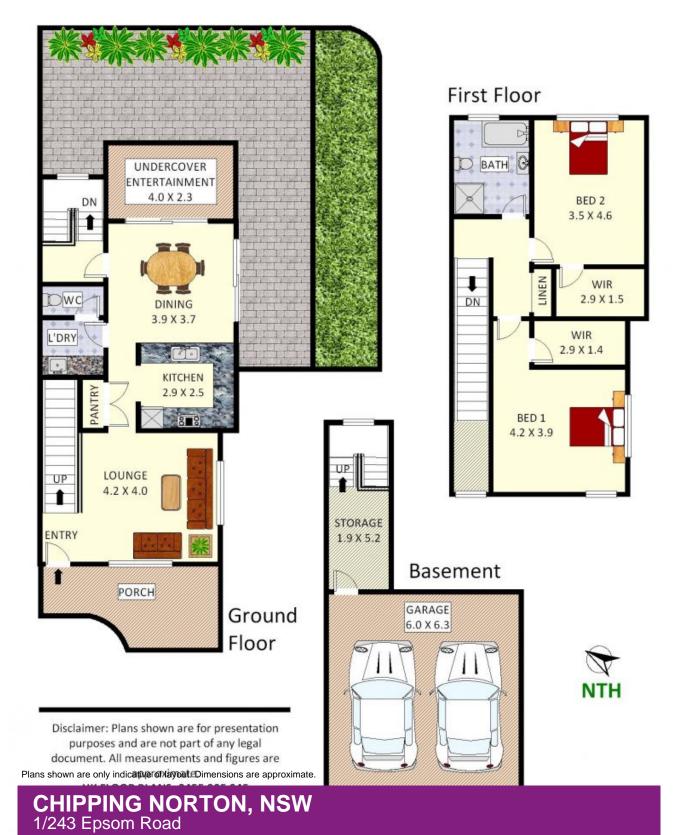

# CHIPPING NORTON, NSW 1/243 Epsom Road

One of the largest and most appealing two bedroom townhouses in the suburb yet still capturing the true essence of a modern low maintenance lifestyle with stylish and contemporary finishes throughout; welcome to 1/243 Epsom Road Chipping Norton.

#### A Few Inviting Features:

- Appealing facade, situated in a lovely complex
- Open plan living area upon entrance of home
- Kitchen includes stainless steel appliances
- Gas-top cooking and ample cupboard space
- Sun-infused dining overlooking wrap-around yard

## 2 BED







### SOLD!

Contact: Joshua Prestia

02 9755 4222 0404 252 695 Antonio Furfaro 02 9755 4222 0455 077 861

Type: House
Sold Date: 05/07/2021
https://www.realequity.com.au



## 1/243 Epsom Road, Chipping Norton