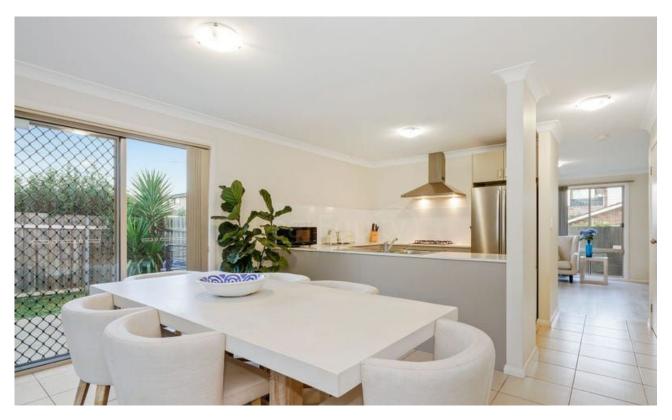

#### A Few Inviting Features:

- Appealing facade, situated in a lovely complex
- Open plan living area upon entrance of home
- Kitchen includes stainless steel appliances
- Gas-top cooking and ample cupboard space
- Sun-infused dining overlooking wrap-around yard