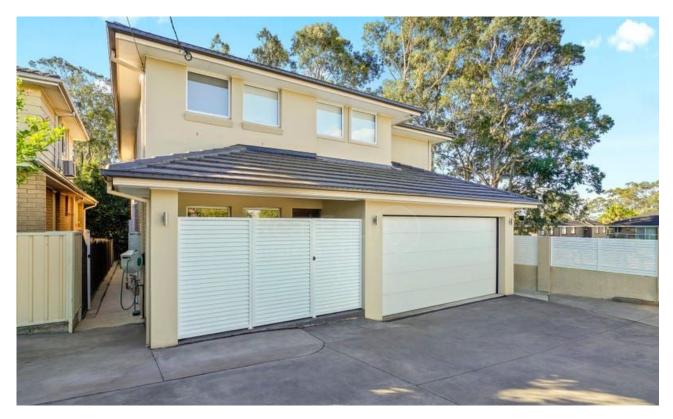

## CHIPPING NORTON, NSW 205A Newbridge Road

Beautifully presented with the utmost stylish finishes is this lovely dual-level residence that offers sun-filled interiors, neutral colours throughout and a flowing floorplan creating the perfect sense of comfort.

## A Few Inviting Features:

- Appealing facade with enclosed patio area
- Living area upon entrance of home
- Stunning kitchen with breakfast bench
- Gas cooking + stainless steel appliances
- Walk-in pantry + ample cupboard space
- Sun-drenched dining area with views to deck