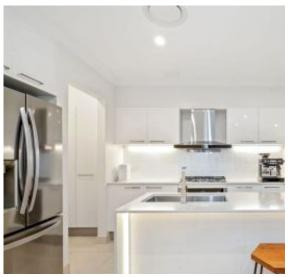

## A Few Inviting Features:

- Appealing facade with enclosed patio area
- Living area upon entrance of home
- Stunning kitchen with breakfast bench
- Gas cooking + stainless steel appliances
- Walk-in pantry + ample cupboard space
- Sun-drenched dining area with views to deck