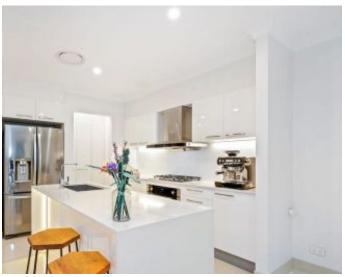

## A Few Inviting Features:

- Appealing facade with enclosed patio area
- Living area upon entrance of home
- Stunning kitchen with breakfast bench
- Gas cooking + stainless steel appliances
- Walk-in pantry + ample cupboard space
- Sun-drenched dining area with views to deck