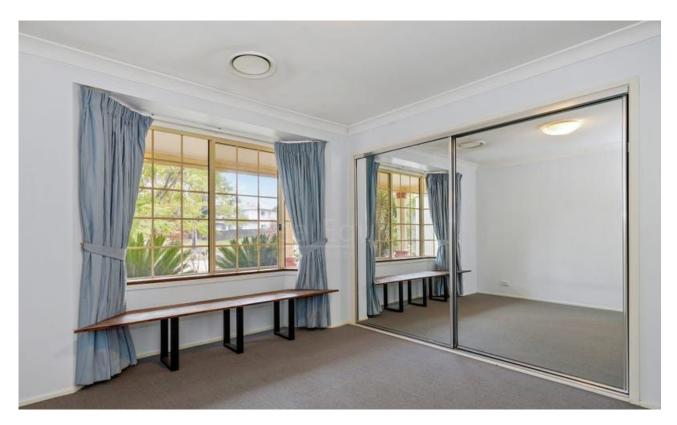

## Features:

- Open plan main lounge/dining area
- Lovely kitchen overlooking the backyard
- 3 large bedrooms, main with built-in robe
- 2-way main bathroom with separate water closet
- Laundry room with internal and external access