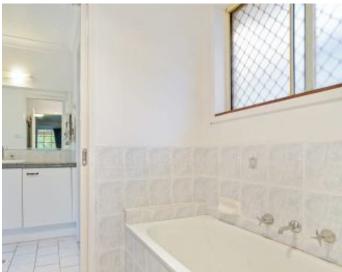

## Features:

- Open plan main lounge/dining area
- Lovely kitchen overlooking the backyard
- 3 large bedrooms, main with built-in robe
- 2-way main bathroom with separate water closet
- Laundry room with internal and external access