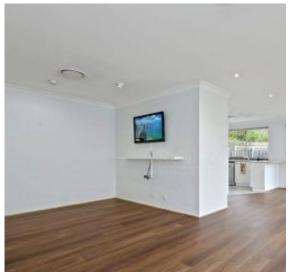

## Features:

- Open plan main lounge/dining area
- Lovely kitchen overlooking the backyard
- 3 large bedrooms, main with built-in robe
- 2-way main bathroom with separate water closet
- Laundry room with internal and external access