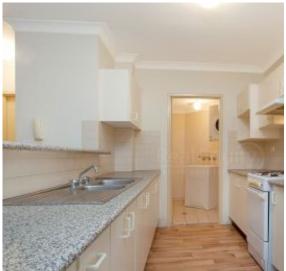

## A Few Inviting Features:

- Lovely apartment in an appealing complex
- Large open living/dining area upon entrance
- Kitchen with gas cooking + ample cupboard space
- 2 good sized bedrooms, both with built-ins
- Bedroom 1 includes personal en-suite
- Well-kept bathroom with separate bathtub & shower