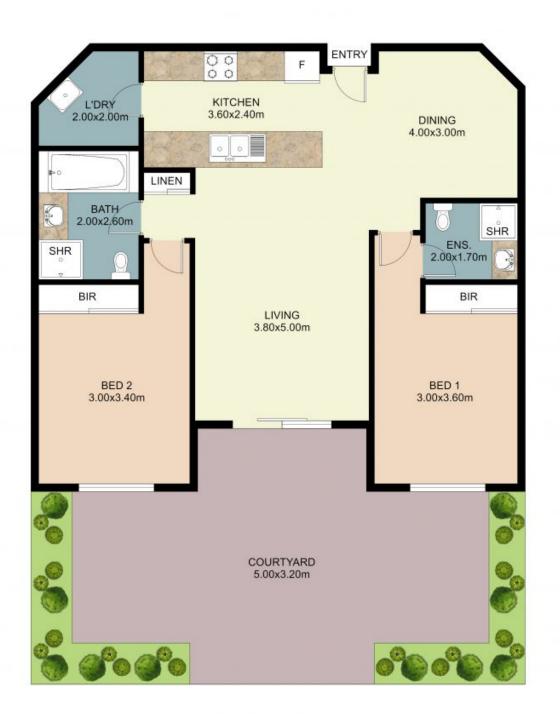

## SOLD!

Contact: Anthony Prestia

02 9755 4222 0414 775 577 Joshua Prestia 02 9755 4222 0404 252 695

Type: Unit Sold Date: 16/07/2021 https://www.realequity.com.au

FLOOR PLAN

Whilst every attempt has been made to ensure the occuracy of the floor plan contained here, measurements of doors, windows, rooms and any other items are approximate and no responsibility is taken for any error, omission, or missistement.

lans shown are only indicative of layout. Dimensions are approximate.

**CHIPPING NORTON, NSW** 6/211 Mead Place