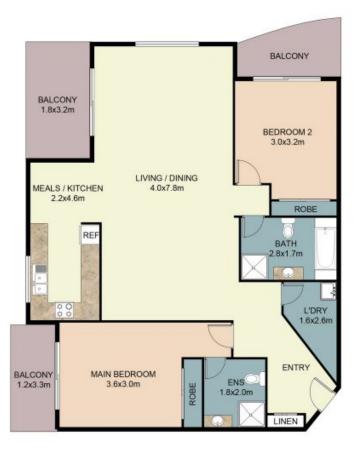

## SOLD!

Contact: Anthony Prestia

02 9755 4222 0414 775 577 Joshua Prestia 02 9755 4222 0404 252 695

Type: Unit Sold Date: 07/06/2021 Land: 120m2

https://www.realequity.com.au

FLOOR PLAN

Whilst every attempt has been made to ensure the accuracy of the floor pien contained here, measurements of doors, windows, rooms and any other items are approximate and no responsibility is belien for any error, omission, or missitatement. This plan is for illustrative purposes only and should be used as such by any prospective purchaser. ans shown are only indicative of layout. Dimensions are approximate.