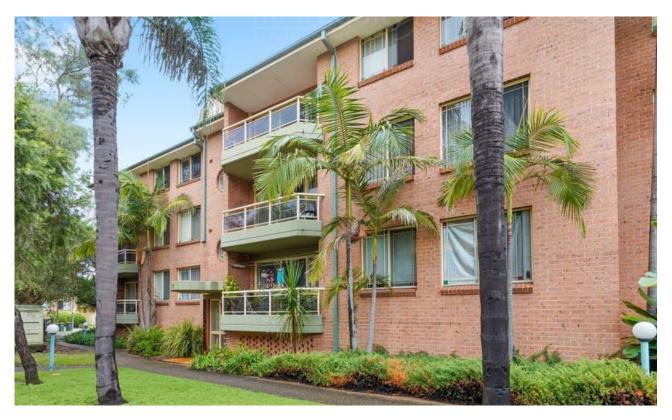

## CHIPPING NORTON, NSW 21/6 Mead Drive

Situated in a prime location within close proximity to all local amenities, is this lovely apartment that offers an open plan living area combined with sun-infused interiors creating the perfect sense of comfort.

## A Few Inviting Features:

- Positioned in a highly appealing complex
- Combined living/dining area leading to balcony
- Kitchen with gas cook-top + ample cupboard space
- 2 great sized bedrooms, 1 with built-in wardrobe
- Well-maintained bathroom with separate water closet
- Split-system air conditioning, tiles throughout