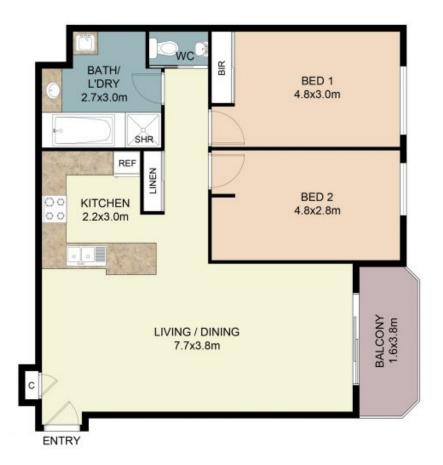

## SOLD!

Contact: Ammar El Ayoubi

02 9755 4222 0455 245 802 Joshua Prestia 02 9755 4222 0404 252 695

Type: Unit Sold Date: 16/06/2021 https://www.realequity.com.au

CAR SPACE

FLOOR PLAN

Whilst every attempt has been made to ensure the accuracy of the floor plan contained here, measurements of doors, windows, rooms and any other items are approximate and no responsibility is taken for any error, ornission, or misstatement lands shown are only indicative of layout. Dimensions are approximate.