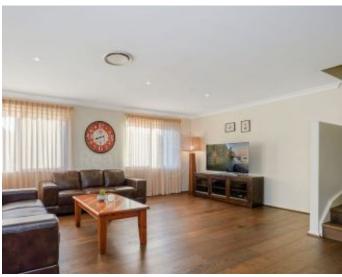

## A Few Inviting Features:

- Appealing facade with a lovely 2-tone feature
- Large, open living & dining area
- Well-maintained kitchen with gas-top cooking
- Ample cupboard space + stone benchtops