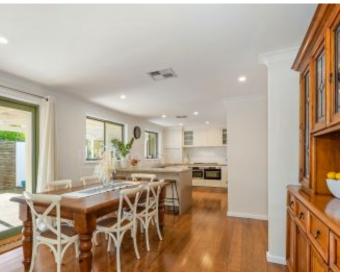

## A Few Inviting Features:

- Light filled formal living area upon entrance
- Beautifully flowing living & dining area