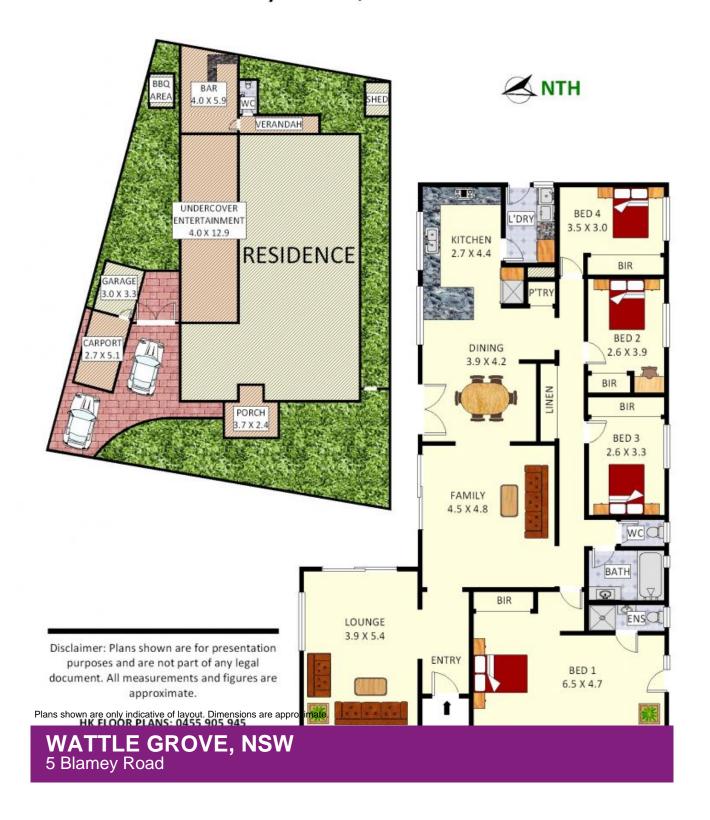

## WATTLE GROVE, NSW 5 Blamey Road

Immaculately presented and ready to move in, this gorgeous family home is perfectly suited to the growing family wanting a move into the popular suburb of Wattle Grove. Just a few minutes drive from the desirable Wattle Grove shopping centre as well as fantastic access to the M5 motorway, this four bedroom home with a terrific covered alfresco area including a bar, fireplace and more is perfect for entertaining guests or relaxing on your Sunday arvo.

## 5 Blamey Road, Wattle Grove