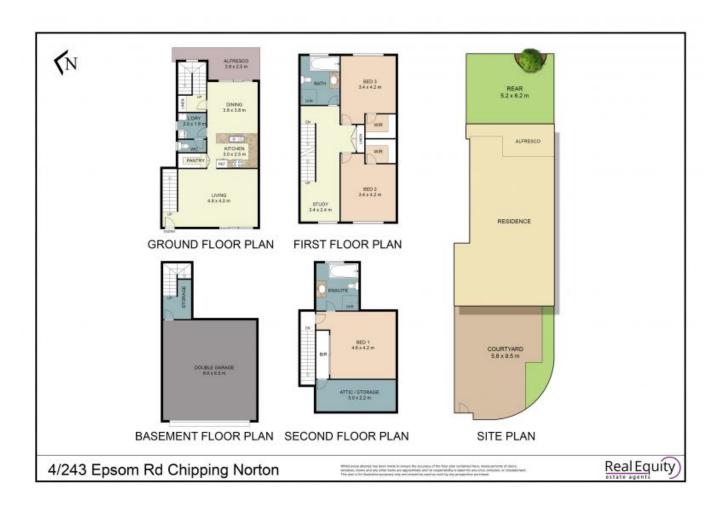

## CHIPPING NORTON, NSW 4/243 Epsom Road

Situated in a peaceful complex is this beautiful dual-level townhouse that includes the utmost appealing finishes. Offering sun-drenched interiors with open plan living areas and a flowing floorplan that creates a seamless transition from indoor to outdoor living, this appealing residence is ready to be occupied and is perfect for the first home buyer or investor looking to add to their property portfolio.

## Features include:

- Ultra-modern interior with high-quality fixtures and fittings
- Spacious front courtyard leading to entry
- Large open plan living area upon entrance