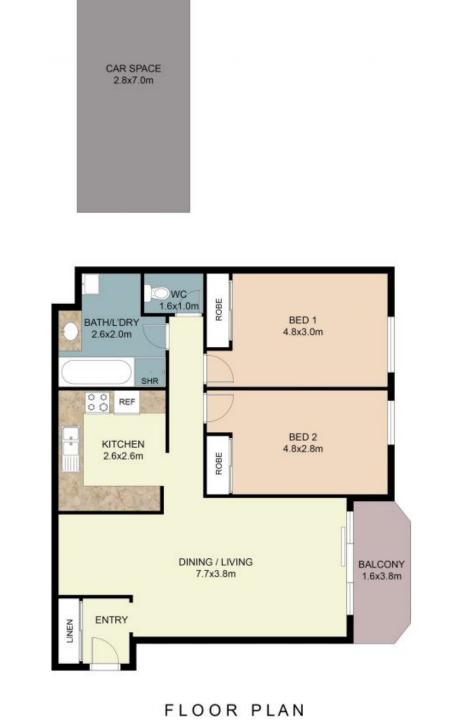

## CHIPPING NORTON, NSW 28/8 Mead Drive

N

te and no re ility is to n for a or, amission, or lans shown are only indicative of layout. Dimensions are approximate.

Whilst every attempt has been made to ensure windows, rooms and any other items are appro