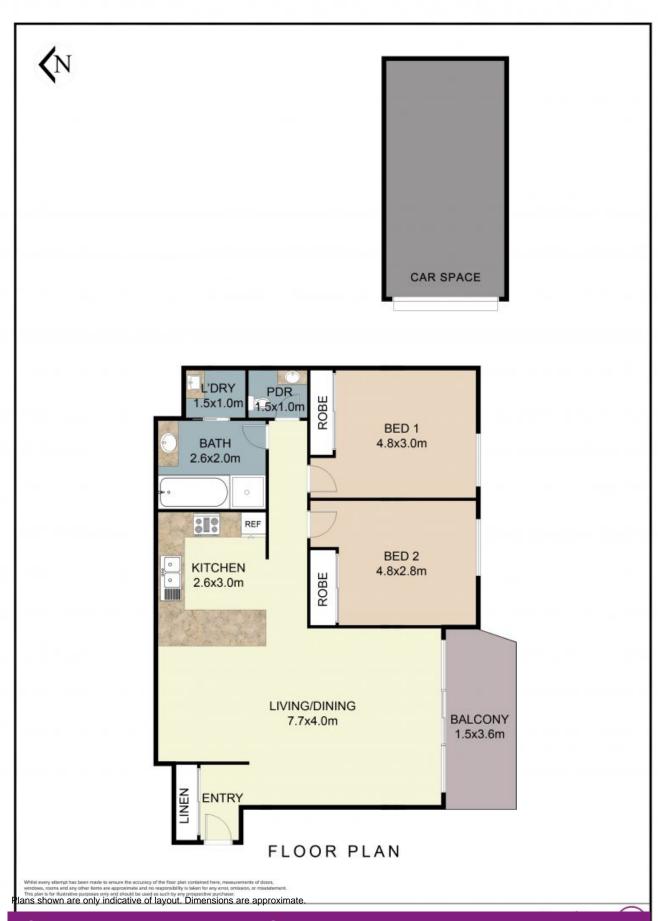

## Features include:

- Open plan spacious living combined with dining area
- Modern kitchen with stainless steel appliances
- 2 great size bedrooms with built in robes