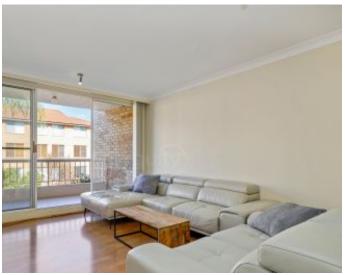

## Features include:

- Open plan spacious living combined with dining area
- Modern kitchen with stainless steel appliances
- 2 great size bedrooms with built in robes