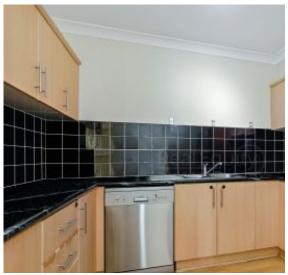

## Features include:

- Open plan spacious living combined with dining area
- Modern kitchen with stainless steel appliances
- 2 great size bedrooms with built in robes