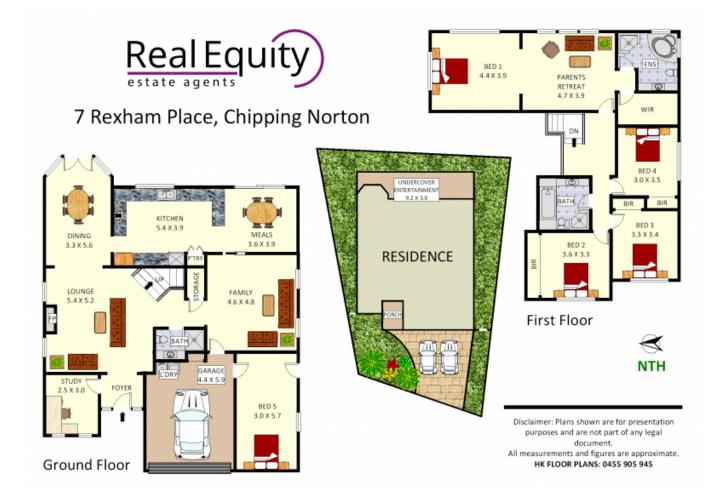

SOLD! Contact:

Type:

Land:

Sold Date:

Anthony Prestia 02 9755 4222 0414 775 577 Joshua Prestia 02 9755 4222 0404 252 695 House 28/06/2021 521m2 https://www.realequity.com.au

Plans shown are only indicative of layout. Dimensions are approximate.