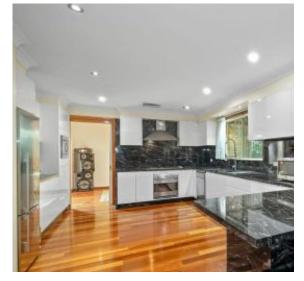

A Few Inviting Features:

- Appealing facade with luscious hedges surrounding
- Huge, open style main living area upon entry
- Kitchen with loads of cupboard space & breakfast bar
- Stainless steel appliances + stone benchtops