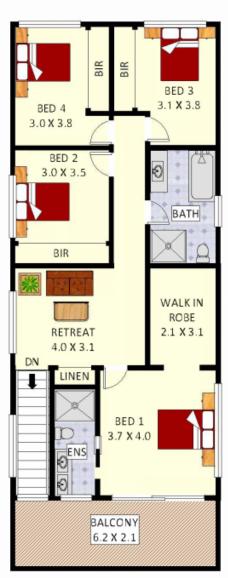

cheme and beautiful staircase with glass balustrades sets the tone for this luxurious masterpiece that has been designed to capture the true essence of contemporary living. With soaring 3m ceilings, high quality inclusions and advanced automation controls, this high spec home is perfect for a family to move and enjoy.

### A Few Inviting Features:

- Beautiful commanding facade complete with architectural lighting
- Inviting entrance with glass door & imported timber handle
- Optional keyless entry controlled by intercom or mobile app

### 5 BED

3 BATH





#### SOLD!

Contact: Joshua Prestia

02 9755 4222 0404 252 695 Ammar El Ayoubi 02 9755 4222 0455 245 802

 Type:
 House

 Sold Date:
 06/08/2021

 Land:
 322m2

https://www.realequity.com.au



## 52a Ascot Drive, Chipping Norton







Ground Floor