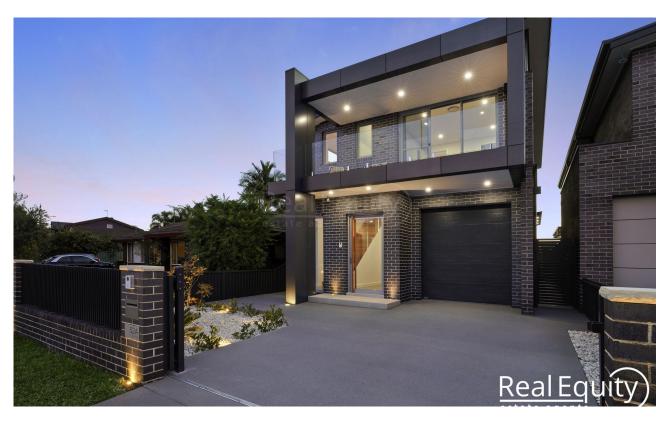

# CHIPPING NORTON, NSW 52a Ascot Drive

Positioned behind security gates and fences, the architectural facade, stunning neutral colour scheme and beautiful staircase with glass balustrades sets the tone for this luxurious masterpiece that has been designed to capture the true essence of contemporary living. With soaring 3m ceilings, high quality inclusions and advanced automation controls, this high spec home is perfect for a family to move and enjoy.

### A Few Inviting Features:

- Beautiful commanding facade complete with architectural lighting
- Inviting entrance with glass door & imported timber handle
- Optional keyless entry controlled by intercom or mobile app