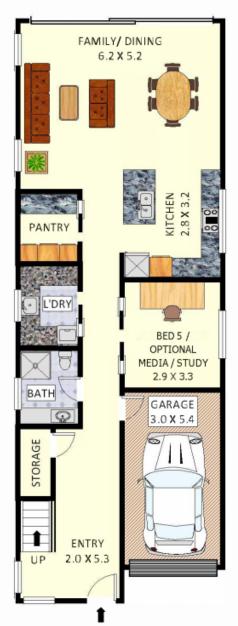

scheme and beautiful staircase with glass balustrades sets the tone for this luxurious masterpiece that has been designed to capture the true essence of contemporary living. With soaring 3m ceilings, high quality inclusions and advanced automation controls, this high spec home is perfect for a family to move and enjoy.

### A Few Inviting Features:

- Beautiful commanding facade complete with architectural lighting
- Inviting entrance with glass door & imported timber handle
- Optional keyless entry controlled by intercom or mobile app

### 5 BED

3 BATH





#### SOLD!

Contact: Joshua Prestia

02 9755 4222 0404 252 695 Ammar El Ayoubi 02 9755 4222 0455 245 802

 Type:
 House

 Sold Date:
 06/08/2021

 Land:
 322m2

https://www.realequity.com.au



## 52a Ascot Drive, Chipping Norton







Ground Floor