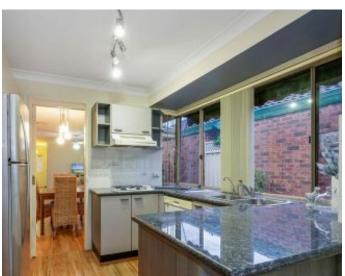

## A Few Inviting Features:

- Appealing facade with manicured lawns
- Combined living/dining area upon entry
- Kitchen with gas cooking + breakfast bar