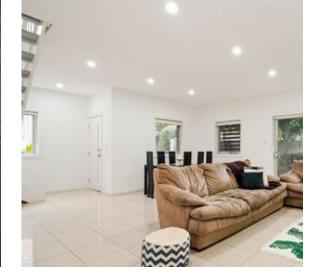

A Few Inviting Features:

- Large, open living/dining area upon entry
- Kitchen with stainless steel appliances
- Gas cooking + ample cupboard space
- 2 bedrooms, both with built-in wardrobes
- Bedroom 1 includes balcony + walk-in robe
- Bedroom 2 with a personal en-suite