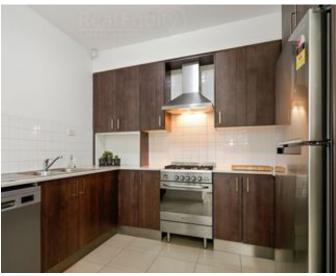

A Few Inviting Features:

- Large, open living/dining area upon entry
- Kitchen with stainless steel appliances
- Gas cooking + ample cupboard space
- 2 bedrooms, both with built-in wardrobes
- Bedroom 1 includes balcony + walk-in robe
- Bedroom 2 with a personal en-suite