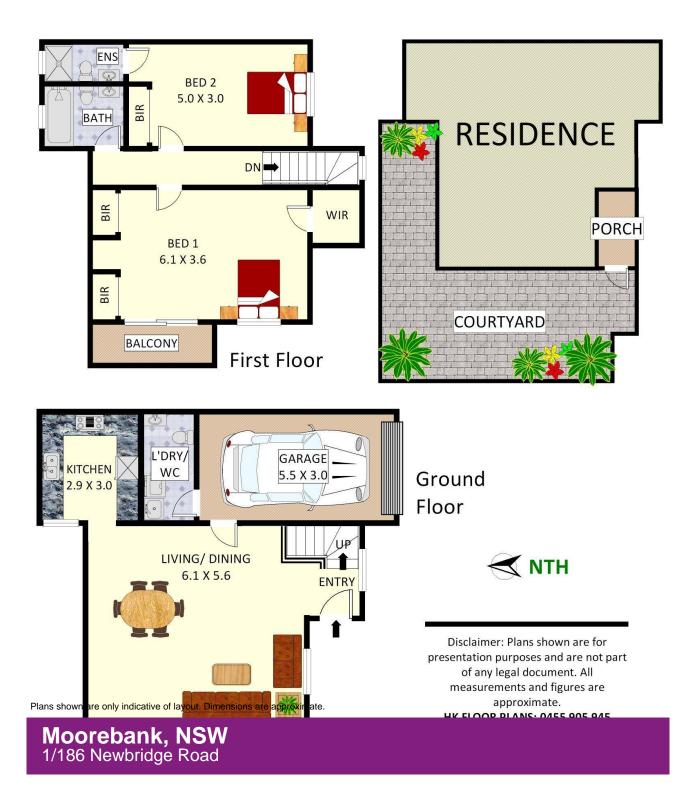

A Few Inviting Features:

- Large, open living/dining area upon entry
- Kitchen with stainless steel appliances
- Gas cooking + ample cupboard space
- 2 bedrooms, both with built-in wardrobes
- Bedroom 1 includes balcony + walk-in robe
- Bedroom 2 with a personal en-suite