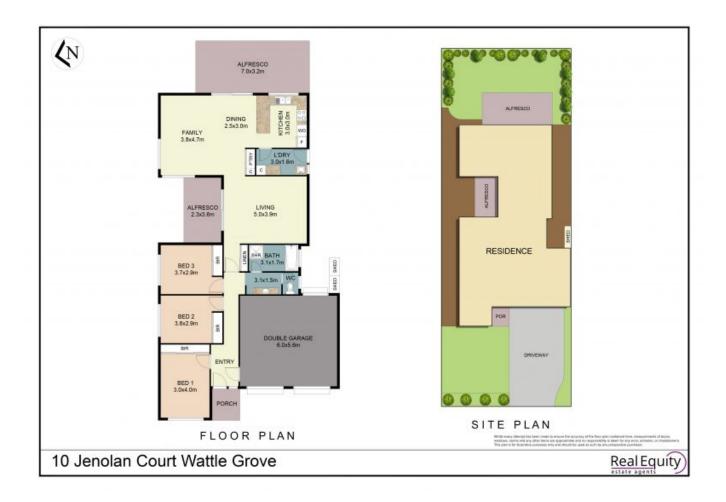

## WATTLE GROVE, NSW 10 Jenolan Court

This lovely single level home offers a fantastic floor plan including multiple alfresco entertaining areas as well as separate living and dining rooms. This is a perfect opportunity for a family or couple looking to add their personal touch to a great home in a fantastic location.

## A Few Inviting Features:

- Well maintained gardens & lawns
- Hallway extending down to main living and dining areas
- Good sized living area with separate dining area off kitchen
- Spacious backyard with alfresco entertainers area
- Separate second sheltered alfresco courtyard

SOLD! Contact:

Type:

Land:

Sold Date:

Hambi Lati 02 9755 4222 0402 469 556 Joshua Prestia 02 9755 4222 0404 252 695 House 06/08/2021 401m2 https://www.realequity.com.au

Plans shown are only indicative of layout. Dimensions are approximate.