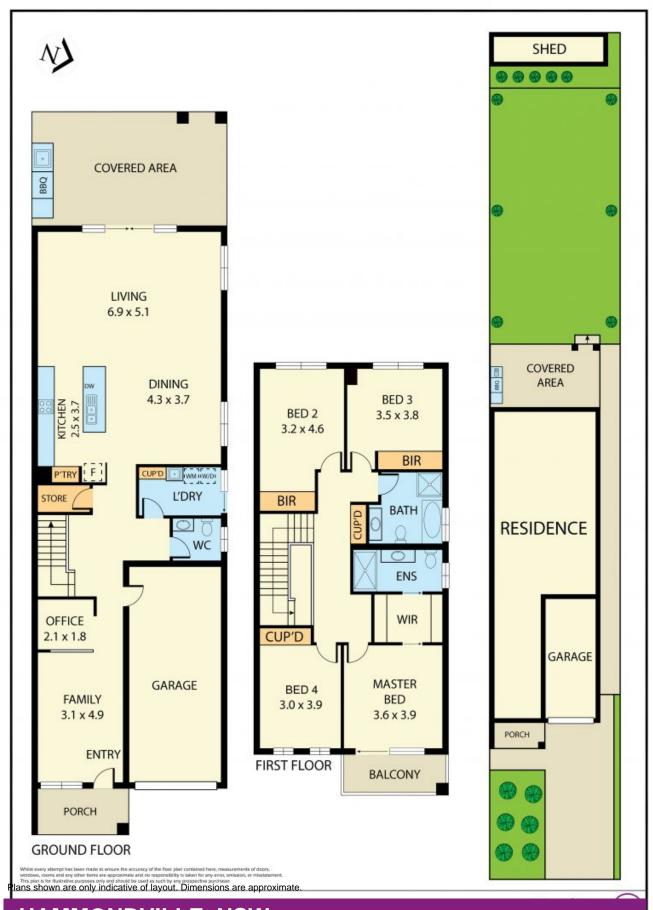

A Few Inviting Features:

- Inviting entrance with lounge and separate study area
- Long hallway stretching down to a spacious open plan living / dining
- Two toned kitchen with middle island & stainless steel appliances

SOLD! Contact:

 
 Contact:
 Joshua Prestia 02 9755 4222

 0404 252 695

 Type:
 House

 Sold Date:
 29/07/2021

 Land:
 455m2

 https://www.realequity.com.au