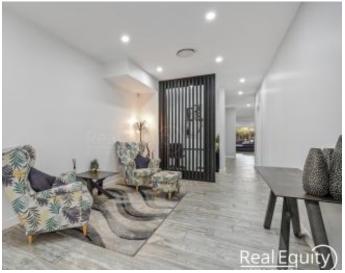

A Few Inviting Features:

- Inviting entrance with lounge and separate study area
- Long hallway stretching down to a spacious open plan living / dining
- Two toned kitchen with middle island & stainless steel appliances