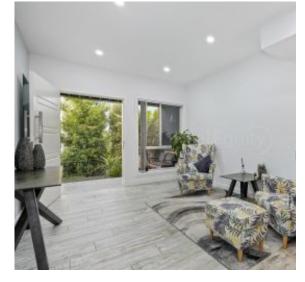

A Few Inviting Features:

- Inviting entrance with lounge and separate study area
- Long hallway stretching down to a spacious open plan living / dining
- Two toned kitchen with middle island & stainless steel appliances