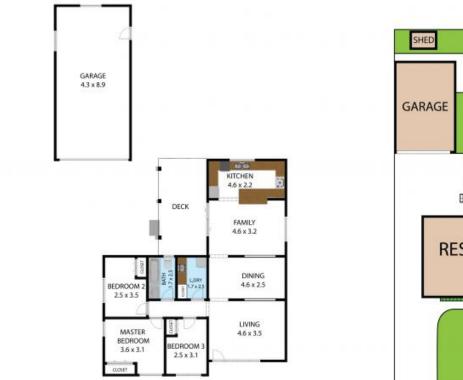

SOLD! Contact:

Type:

Land:

Sold Date:

Joshua Prestia 02 9755 4222 0404 252 695 Ammar El Ayoubi 02 9755 4222 0455 245 802 House 17/08/2021 588m2 https://www.realequity.com.au

60 Mubo Crescent, Holsworthy 2173 TOTAL APPROX. FLOOR AREA 101 SQ.M While very other to the source the accuracy of the floor plan contained hear, measurements of doers, windows, more and any other increase agrowmane and no responsibility is taken for any enor, or insister, or insister This plan is for illustrative purposes only and should be used as such by any prospective purchaser. inci

Plans shown are only indicative of layout. Dimensions are approximate.