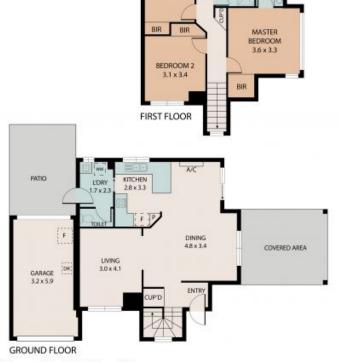

## SOLD!

Contact: Joshua Prestia

02 9755 4222 0404 252 695 Antonio Furfaro 02 9755 4222 0455 077 861

Type: Townhouse
Sold Date: 03/09/2021
https://www.realequity.com.au

BEDROOM 3

3/32 Claremont Court, Wattle Grove 2173 TOTAL APPROX. FLOOR AREA 128 SQ.M

Whilst every attempt has been made to ensure the accuracy of the foor plan contained here, measurements of doors, windows, soons and any other items are approximate and no responsibility is taken for any one, consisten, or intistatemen. This hallows for illustrative oursease only and should be used as out to be an exception our here.

Plans shown are only indicative of layout. Dimensions are approximate.