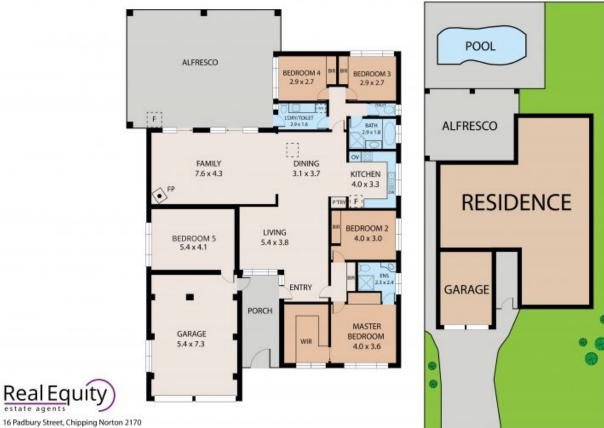

16 Padbury Street, Chipping Norton 2170
TOTAL APPROX. FLOOR AREA 226 SQ.M
White very attempt his been made to ensure the accuracy of the
whichow, norm and any other items are approximate and no reap
This pains to for flabelship purposes only and should be used as soo