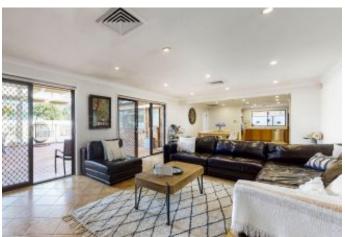

## A Few Inviting Features:

- Attractive facade and well manicured gardens with extended porch
- Large formal living area upon entry
- Lovely timber kitchen with stainless steel appliances
- Spacious rumpus room / second living room with fireplace
- 4 good sized bedrooms all with built ins (optional 5th bedroom)