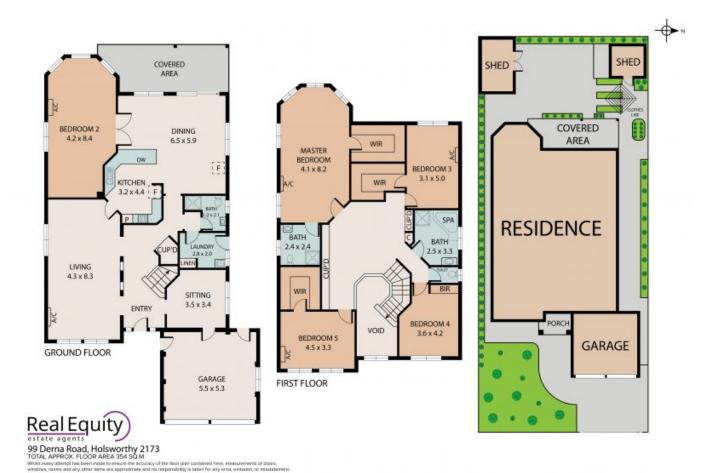

ituated in a very convenient location, close to all local amenities and only minutes walk from the Holsworthy Train Station, this lovely dual level home has been designed to offer a spacious and comfortable lifestyle for the growing family. Offering a very generous floor plan with seamless indoor outdoor floor to a very generous courtyard, this home is ready to move into and make it your own.

## A Few Inviting Features:

- Appealing face with well manicured gardens & lawns
- Grand staircase & hallway extending to rear upon entry
- Great sized lounge & dining area



3 BATH





## **SOLD - NEW SUBURB RECORD!**

Contact: Antonio Furfaro

02 9755 4222 0455 077 861 Joshua Prestia 02 9755 4222 0404 252 695

 Type:
 House

 Sold Date:
 03/09/2021

 Land:
 580m2

https://www.realequity.com.au



Plans shown are only indicative of layout. Dimensions are approximate.