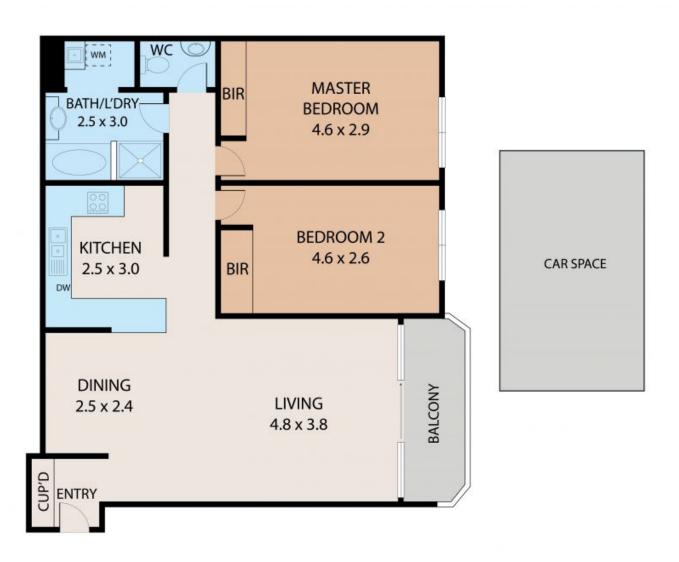

## CHIPPING NORTON, NSW 21/12 Frank Oliveri Drive

Situated in the ever popular lakeside area of Chipping Norton, this impeccably presented apartment offers a spacious open plan living and dining area, bright interiors and a modern appeal that will please the buyer of many calibres. With a freshly renovated interior including fresh paint, new flooring and a brand new kitchen, this residence provides a ready to move-in lifestyle.

## A Few Inviting Features:

- Spacious open plan living / dining areas
- Newly renovated kitchen with gas cooking
- Freshly painted interior and brand new carpets

## SOLD!

Contact: Joshua Prestia

02 9755 4222 0404 252 695 Joshua Prestia 02 9755 4222 0404 252 695

Type: Unit Sold Date: 30/09/2021 https://www.realequity.com.au

Plans shown are only indicative of layout. Dimensions are approximate.