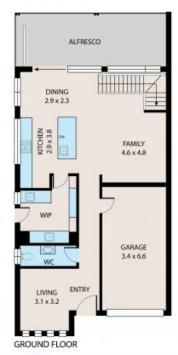

## MOOREBANK, NSW 12A Burton Avenue

This elegant, modern dual level duplex presents with all the unique designer features to leave you speechless. The captivating facade, full height glass panels, exposed steal beams, polished concrete flooring, Smarthome HDL automation system and stunning inground pool sets the scene to enjoy a luxurious entertainers lifestyle for many years to come.

## A Few Inviting Features:

- Stunning & inviting facade with perfectly manicured gardens
- Separate lounge or home office upon entry
- Hallway extending to huge open plan living