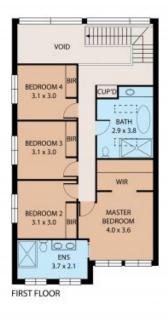

## MOOREBANK, NSW 12A Burton Avenue

This elegant, modern dual level duplex presents with all the unique designer features to leave you speechless. The captivating facade, full height glass panels, exposed steal beams, polished concrete flooring, Smarthome HDL automation system and stunning inground pool sets the scene to enjoy a luxurious entertainers lifestyle for many years to come.

## A Few Inviting Features:

- Stunning & inviting facade with perfectly manicured gardens
- Separate lounge or home office upon entry
- Hallway extending to huge open plan living