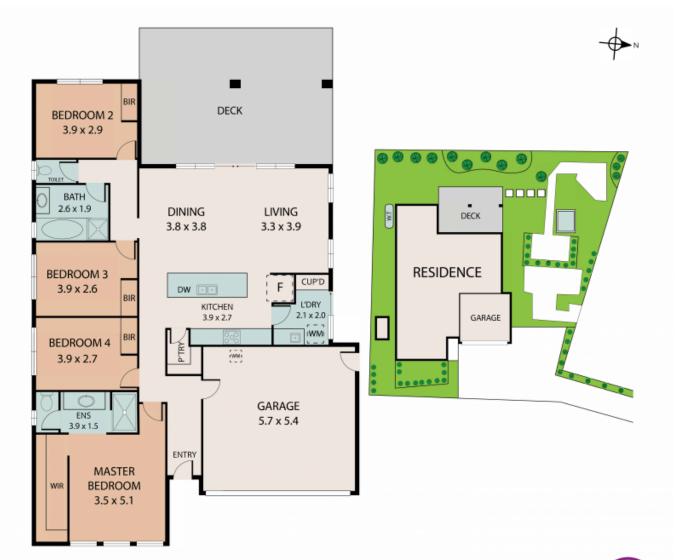

## SOLD!

Contact: Joshua Prestia

02 9755 4222 0404 252 695 Anthony Prestia 02 9755 4222 0414 775 577

 Type:
 House

 Sold Date:
 24/09/2021

 Land:
 735m2

https://www.realequity.com.au

15 Bent Street, Chipping Norton 2170
TOTAL APPROX. FLOOR AREA 203 SQ.M
Whist every attempt has been made to ensure the accuracy of the floor plan contained here, measurements of doors, windows, rooms and any other items are approximate and no responsibility is taken for any error, omission, or misstate This plan is for illustrative purposes only and should be used as such by any prospective purchaser.

Plans shown are only indicative of layout. Dimensions are approximate.