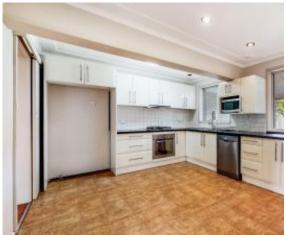

## Features:

- 3 large bedrooms
- Open lounge and dining areas
- Well kept bathroom with separate toilet
- Well maintained modern kitchen
- Single lock up garage
- Spacious yard with undercover area