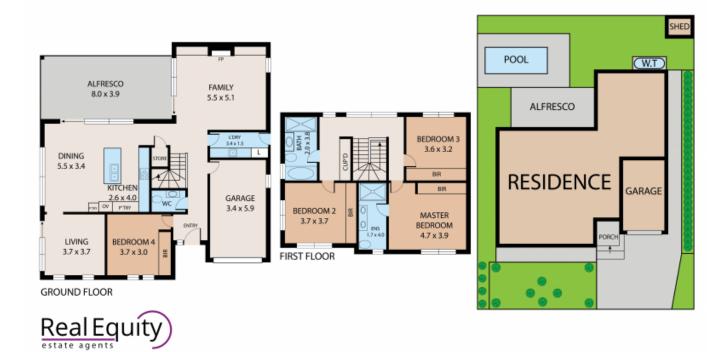

#### 2 Challoner Avenue, Chipping Norton 2170

TOTAL APPROX, FLOOR AREA 228 SQ.M

White every otherwish has been made to ensure the occuracy of the floor plan contained here, measurements of doors, whicheve, nevers and any other ferric are approximate and no suppressibly is latter for an error, ambien, or misolance ment. The channels of the harders present parts and on the present parts of the channels are the ment and the second parts of the channels are the ment are the contraction of the channels are the ment are the channels are the chan

Plans shown are only indicative of layout. Dimensions are approximate.