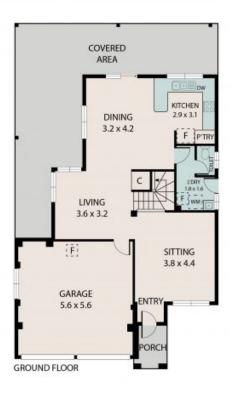

## SOLD!

Contact: Antonio Furfaro

02 9755 4222 0455 077 861 Joshua Prestia 02 9755 4222 0404 252 695

Type: House Sold Date: 28/09/2021 Land: 450m2

https://www.realequity.com.au

72, Horningsea Park 2171 TOTAL APPROX. FLOOR AREA 177 SQ.M

Whits every attempt has been made to ensure the accuracy of the floor plan contained here, measurements of doors, windows, rooms and any other items are approximate and no responsibility is taken for any error, omission, or missistense

Plans shown are only indicative of layout. Dimensions are approximate.