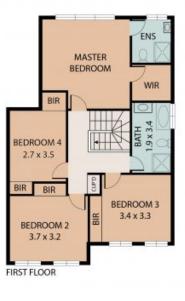

## HORNINGSEA PARK, NSW 72 Horningsea Park Drive

This excellent family residence offers a generous floor plan split across two levels with four great sized bedrooms upstairs and generous living & dining spaces downstairs with seamless flow to a sheltered courtyard. Located just minutes from all local amenities, including Carnes Hill Marketplace, this home is perfectly suited to the growing family seeking a move into a family friendly neighbourhood.

## SOLD!

Contact: Antonio Furfaro

02 9755 4222 0455 077 861 Joshua Prestia 02 9755 4222 0404 252 695

Type: House Sold Date: 28/09/2021 Land: 450m2

https://www.realequity.com.au

72, Horningsea Park 2171 TOTAL APPROX. FLOOR AREA 177 SQ.M

Whits every attempt has been made to ensure the accuracy of the floor plan contained here, measurements of doors, windows, rooms and any other items are approximate and no responsibility is taken for any error, omission, or missistense

Plans shown are only indicative of layout. Dimensions are approximate.