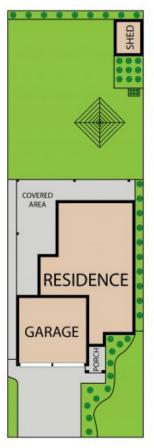

## HORNINGSEA PARK, NSW 72 Horningsea Park Drive

This excellent family residence offers a generous floor plan split across two levels with four great sized bedrooms upstairs and generous living & dining spaces downstairs with seamless flow to a sheltered courtyard. Located just minutes from all local amenities, including Carnes Hill Marketplace, this home is perfectly suited to the growing family seeking a move into a family friendly neighbourhood.

## SOLD!

Contact: Antonio Furfaro

02 9755 4222 0455 077 861 Joshua Prestia 02 9755 4222 0404 252 695

Type: House Sold Date: 28/09/2021 Land: 450m2

https://www.realequity.com.au

72, Horningsea Park 2171 TOTAL APPROX. FLOOR AREA 177 SQ.M

Whits every attempt has been made to ensure the accuracy of the floor plan contained here, measurements of doors, windows, rooms and any other items are approximate and no responsibility is taken for any error, omission, or missistense

Plans shown are only indicative of layout. Dimensions are approximate.