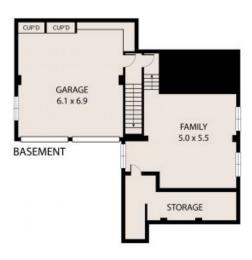

## LIVERPOOL, NSW 10 Deerwood Avenue

This exceptional home situated in a peaceful setting on the outskirts of Liverpool offers a very generous floor plan with multiple living areas as well as an excellent rumpus room on the basement level and a fantastic courtyard perfect for families with children. The beautifully presented gardens and sheltered outdoor dining area is an entertainer's delight and the ideal setting for a family bbq night.