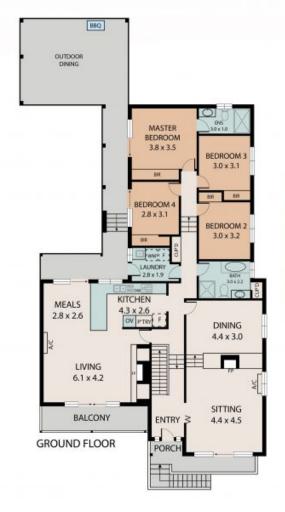

## LIVERPOOL, NSW 10 Deerwood Avenue

This exceptional home situated in a peaceful setting on the outskirts of Liverpool offers a very generous floor plan with multiple living areas as well as an excellent rumpus room on the basement level and a fantastic courtyard perfect for families with children. The beautifully presented gardens and sheltered outdoor dining area is an entertainer's delight and the ideal setting for a family bbq night.