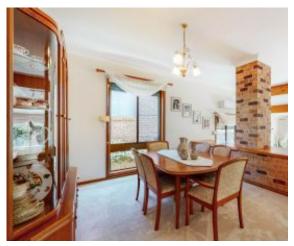

## A Few Inviting Features:

- Appealing facade with well manicured gardens
- Lounge with log fireplace & formal dining room to the right upon entry
- Modern two-toned kitchen with stainless steel appliances