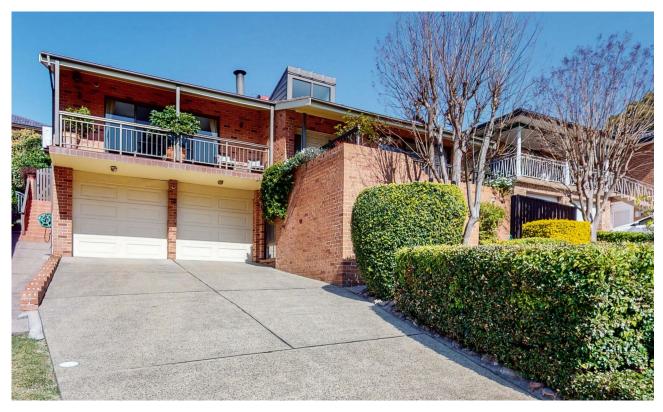

## LIVERPOOL, NSW 10 Deerwood Avenue

This exceptional home situated in a peaceful setting on the outskirts of Liverpool offers a very generous floor plan with multiple living areas as well as an excellent rumpus room on the basement level and a fantastic courtyard perfect for families with children. The beautifully presented gardens and sheltered outdoor dining area is an entertainer's delight and the ideal setting for a family bbq night.

## A Few Inviting Features:

- Appealing facade with well manicured gardens
- Lounge with log fireplace & formal dining room to the right upon entry
- Modern two-toned kitchen with stainless steel appliances

## SOLD!

Contact: Hambi Lati

02 9755 4222 0402 469 556 Joshua Prestia 02 9755 4222 0404 252 695

Type: House Sold Date: 24/09/2021 Land: 599m2

https://www.realequity.com.au