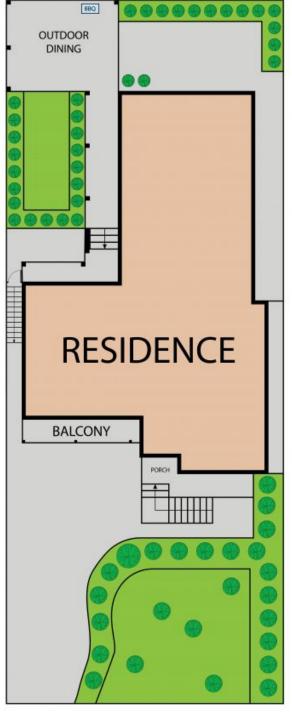

## LIVERPOOL, NSW 10 Deerwood Avenue

This exceptional home situated in a peaceful setting on the outskirts of Liverpool offers a very generous floor plan with multiple living areas as well as an excellent rumpus room on the basement level and a fantastic courtyard perfect for families with children. The beautifully presented gardens and sheltered outdoor dining area is an entertainer's delight and the ideal setting for a family bbq night.