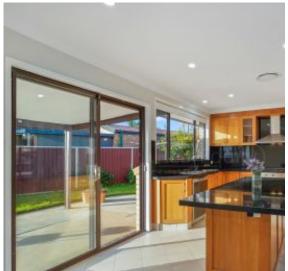

## Features:

- 4 Large bedrooms with optional study
- 3 Bedrooms with Built-ins
- 2 Bathrooms fully renovated
- Open plan living-dining area
- Modern kitchen with stone benchtops and timber cupboards