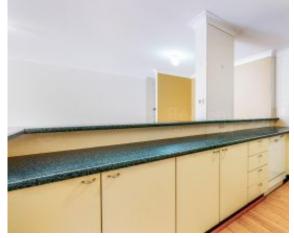

## Features:

- 2 good size bedrooms with built-in wardrobes
- Combined lounge & dining leading to balcony
- Well kept kitchen with loads of cupboard space
- Large bathroom with separate shower and bath
- Internal laundry
- Security building with secure underground car space