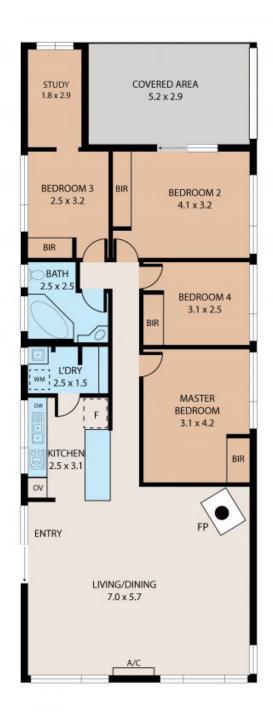

## WATTLE GROVE, NSW 37 Birdwood Avenue

Established on a very generous 650sqm section, this home offers an abundance of opportunities as either a renovator's delight or the ideal re-development to create your dream home while being perfectly situated in the popular suburb of Wattle Grove.

## A Few Inviting Features:

- Generous, well maintained front lawns
- Very spacious open plan living & dining room with fireplace
- Tidy kitchen with gas cooking & ample storage
- 4 good sized bedrooms, all with built ins & ceiling fans