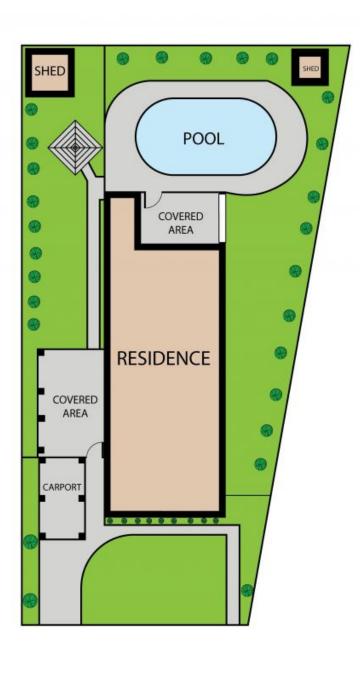

## WATTLE GROVE, NSW 37 Birdwood Avenue

Established on a very generous 650sqm section, this home offers an abundance of opportunities as either a renovator's delight or the ideal re-development to create your dream home while being perfectly situated in the popular suburb of Wattle Grove.

## A Few Inviting Features:

- Generous, well maintained front lawns
- Very spacious open plan living & dining room with fireplace
- Tidy kitchen with gas cooking & ample storage
- 4 good sized bedrooms, all with built ins & ceiling fans