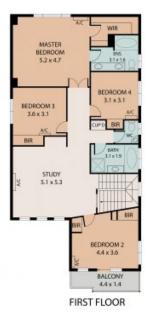

## SOLD!

Contact: Anthony Prestia

02 9755 4222 0414 775 577 Joshua Prestia 02 9755 4222 0404 252 695

**Type:** House **Sold Date:** 05/11/2021 **Land:** 450m2

https://www.realequity.com.au

80 Christiansen Boulevard, Moorebank 2170 TOTAL APPROX. FLOOR AREA 315 SQ.M

Whilst every attempt has been made to ensure the accuracy of the floor plan contained here, ressumements of doors, windows, noons and any other items are approximate and no responsibility is taken for any error, omission, or misstateme. This plan is for illustrative supposes only and should be used as such by any prospective outsides.

Plans shown are only indicative of layout. Dimensions are approximate.