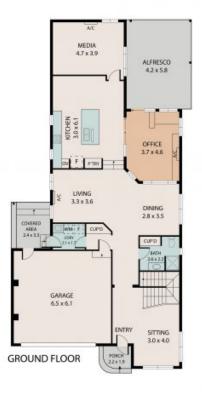

## SOLD!

Contact: Anthony Prestia

02 9755 4222 0414 775 577 Joshua Prestia 02 9755 4222 0404 252 695

**Type:** House **Sold Date:** 05/11/2021 **Land:** 450m2

https://www.realequity.com.au

80 Christiansen Boulevard, Moorebank 2170 TOTAL APPROX. FLOOR AREA 315 SQ.M

Whilst every attempt has been made to ensure the accuracy of the floor plan contained here, ressumements of doors, windows, noons and any other items are approximate and no responsibility is taken for any error, omission, or misstateme. This plan is for illustrative supposes only and should be used as such by any prospective outsides.

Plans shown are only indicative of layout. Dimensions are approximate.