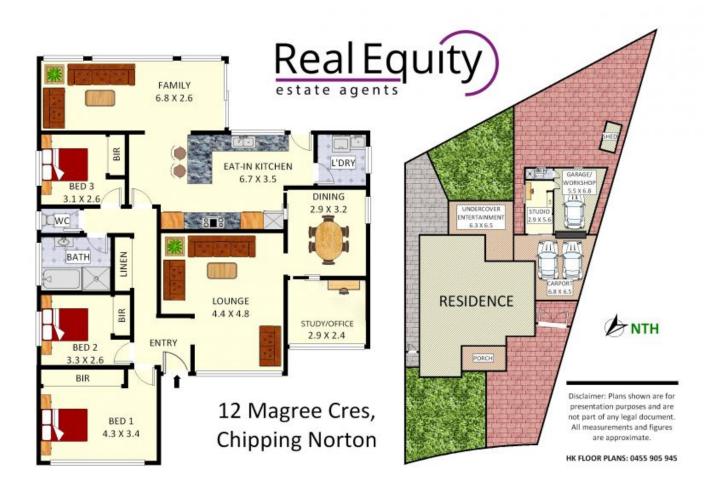

## CHIPPING NORTON, NSW 12 Magree Crescent

Offering a very generous floor plan consisting of multiple living areas as well as four great sized bedrooms, this well presented home is ideally suited to a family looking to add their personal touch to a fantastic residence. This home is nicely situated in a quiet neighbourhood and within minutes walk of all essential local amenities as well as the ever-popular Chipping Norton Lakes.