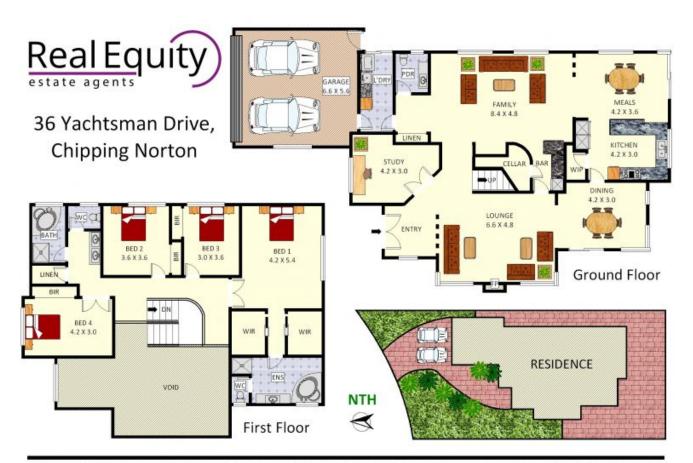

HIPPING NORTON, NSW 36 Yachtsman Drive

Spanning over two fantastic levels, this beautiful award winning home has an inviting and versatile floor plan which will suit families looking for a large home. Offering multiple spacious entertaining areas, sun-soaked interiors and a child-friendly private courtyard, this excellent, ready to move in residence is perfectly suited to the growing family and those who love to entertain.

## A Few Inviting Features:

- Beautiful facade with well maintained gardens & lawns
- Very spacious formal living room upon entry with huge ceilings and fireplace

## 5 BED







## SOLD!

Contact: Antonio Furfaro

02 9755 4222 0455 077 861 Joshua Prestia 02 9755 4222 0404 252 695

 Type:
 House

 Sold Date:
 21/10/2021

 Land:
 658m2

https://www.realequity.com.au



Disclaimer: Plans shown are for presentation purposes and are not part of any legal document. All measurements and figures are approximate. HK FLOOR PLANS: 0455 905 945

Plans shown are only indicative of layout. Dimensions are approximate.