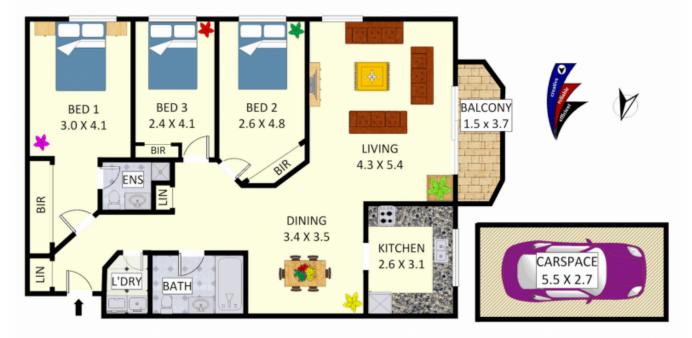

## 43/8 Mead Drive, Chipping Norton

Disclaimer: Plans shown are for presentation purposes and are not part of any legal document. All measurements and figures are approximate. Floor Plans by MUS: 0404 538 655

Plans shown are only indicative of layout. Dimensions are approximate.