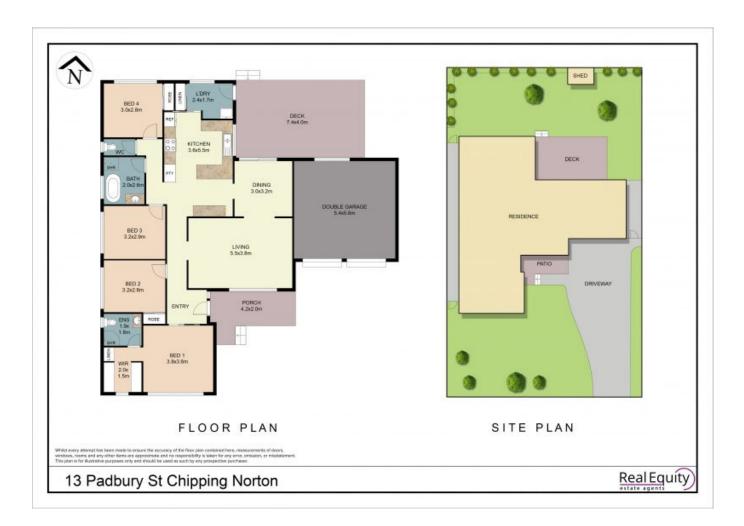

## SOLD!

Contact: Joshua Prestia

Type: House Sold Date: 20/10/2021 Land: 673m2

https://www.realequity.com.au

Plans shown are only indicative of layout. Dimensions are approximate.