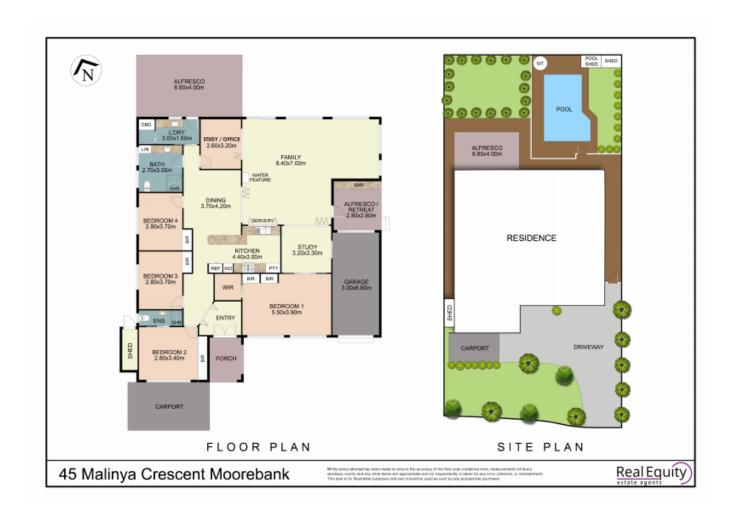

## MOOREBANK, NSW 45 Malinya Crescent

Offering neutral colour schemes and stylish inclusions throughout as well as a delightful sun-infused open plan, this home epitomises the true essence of beauty. With a sparkling in-ground swimming-pool surrounded by captivating gardens whilst also providing a rare opportunity to secure a 770sqm prime piece of real estate, this lovely residence provides an opportunity to purchase the perfect family home.

## SOLD!

Contact: Joshua Prestia

02 9755 4222 0404 252 695 Anthony Prestia 02 9755 4222 0414 775 577

Type: House Sold Date: 28/10/2021 Land: 770.5m2 https://www.realequity.com.au