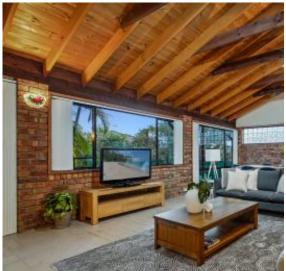

## MOOREBANK, NSW 45 Malinya Crescent

Offering neutral colour schemes and stylish inclusions throughout as well as a delightful sun-infused open plan, this home epitomises the true essence of beauty. With a sparkling in-ground swimming-pool surrounded by captivating gardens whilst also providing a rare opportunity to secure a 770sqm prime piece of real estate, this lovely residence provides an opportunity to purchase the perfect family home.

## A Few Inviting Features:

- Attractive facade with superbly well manicured gardens
- Exceptional, very spacious open plan living & dining area
- Large kitchen with stainless steel appliances, gas cooking and servery