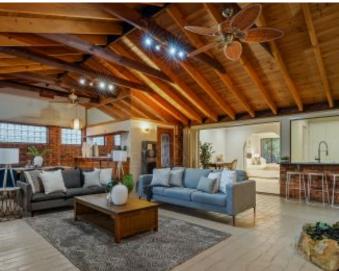

## MOOREBANK, NSW 45 Malinya Crescent

Offering neutral colour schemes and stylish inclusions throughout as well as a delightful sun-infused open plan, this home epitomises the true essence of beauty. With a sparkling in-ground swimming-pool surrounded by captivating gardens whilst also providing a rare opportunity to secure a 770sqm prime piece of real estate, this lovely residence provides an opportunity to purchase the perfect family home.

## A Few Inviting Features:

- Attractive facade with superbly well manicured gardens
- Exceptional, very spacious open plan living & dining area
- Large kitchen with stainless steel appliances, gas cooking and servery