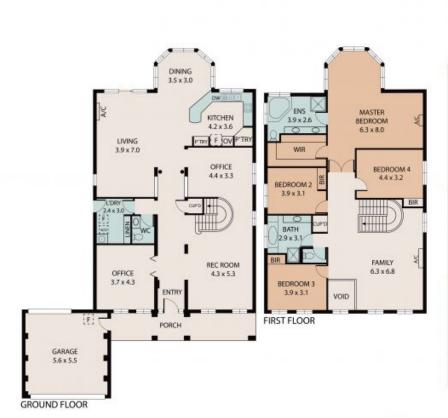

## 4 Galleon Close, Chipping Norton 2170 TOTAL APPROX. FLOOR AREA 317 SO.M While perior above the company of the c

Plans shown are only indicative of layout. Dimensions are approximate.